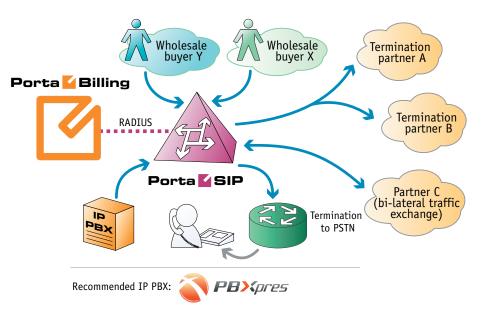

### Wholesale Traffic Exchange Solution

PortaSwitch provides a turnkey, scalable and reliable realtime mediation, rating, billing and customer care solution for the SIP wholesale VoIP traffic exchange platform with high availability

- Launch a wholesale traffic exchange platform in just one day
- Interoperability with different types of equipment (Cisco, NexTone, Sonus, Quintum, Audiocodes, Asterisk, etc.)
- Unlimited perpetual license
- A capacity of over 10,000 concurrent calls
- Full provisioning and control of customers and termination partners from the web interface

## SIP class 4/5 softswitch

- SIP registrar, proxy and B2BUA, ability to proxy either signaling only or signaling plus media
- Media server and RTP proxy
- Automated phone number translation – multiple dialing formats for your customers and termination partners

#### Routing

- Each termination carrier or customer can have their own tariff, with a different set of prefixes
- Least-cost routing, preference-based routing, failover routing, individual routing plans for customers
- Destination groups (e.g. UK-Mobile) for easier rate management